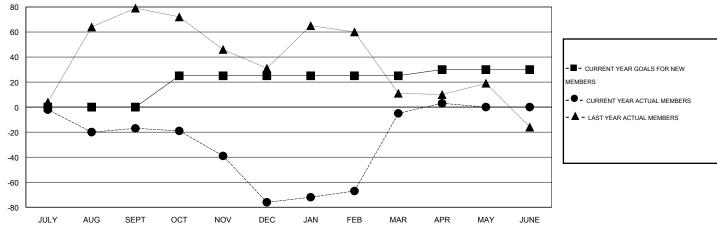

## District 201N5

Results as of: 4/30/2016

GMT: John Muller LOCATION AUSTRALIA GMT CA 7

|               |                  | Clubs             |                  |                  | Members               |                    |                                     |                    |                  |
|---------------|------------------|-------------------|------------------|------------------|-----------------------|--------------------|-------------------------------------|--------------------|------------------|
|               | RESUI            | LTS FOR 2015-2016 |                  |                  | RESULTS FOR 2015-2016 |                    |                                     |                    |                  |
| QUARTER       | NEW CLUB<br>GOAL | NEW CLUBS         | DROPPED<br>CLUBS | NET<br>GAIN/LOSS | QUARTER               | NEW MEMBER<br>GOAL | CHARTER AND<br>NEW MEMBERS<br>ADDED | DROPPED<br>MEMBERS | NET<br>GAIN/LOSS |
| JULY/AUG/SEPT | 0                | 0                 | 0                | 0                | JULY/AUG/SEPT         | 0                  | 58                                  | 75                 | -17              |
| OCT/NOV/DEC   | 1                | 0                 | 1                | -1               | OCT/NOV/DEC           | 25                 | 55                                  | 114                | -59              |
| JAN/FEB/MAR   | 0                | 2                 | 1                | 1                | JAN/FEB/MAR           | 0                  | 101                                 | 30                 | 71               |
| APR/MAY/JUNE  | 0                | 0                 | 0                | 0                | APR/MAY/JUNE          | 5                  | 17                                  | 9                  | 8                |

## GOALS AND ACTUAL NEW CLUBS CUMULATIVE

| DROPPED CLUBS: 2  DROPPED MEMBERS |            | 49 CLUBS OF 77 ADDED 1 OR MORE<br>NEW MEMBERS | GENDER DISTRIBUT  MALE  FEMALE | TION<br>1,124 (66.47%)<br>567 (33.53%) |     |
|-----------------------------------|------------|-----------------------------------------------|--------------------------------|----------------------------------------|-----|
| DECEASED                          | 13         | CLICK HERE FOR HEALTH                         | FAMILY UNIT MEMBERS            |                                        | 258 |
| CLUB CANCELLED                    | 32         | ASSESSMENT DATA                               | HEAD OF HOUSEHOLD              |                                        | 126 |
| OTHER TOTAL                       | 183<br>228 |                                               | NON-HEAD OF HOUSEHOLD          | )                                      | 132 |